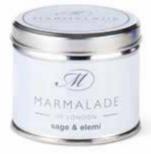

# Sage & Elemi

This fragrance contains a beautiful blend of top notes of sage, camphor, bergamot and fig, middle notes of rose, jasmine, mint and elemi, base notes of musk, patchouli, cedar and guaiac wood.

- Small Tin Candles
- Medium Tin Candles
- Glass Candle
- Reed Diffuser Gift Box
- Reed Diffuser Refill
- Replacement Reeds

Small Tin Candle

Medium Tin Candle

Glass Candle

Large Reed Diffuser Diffuser Refill