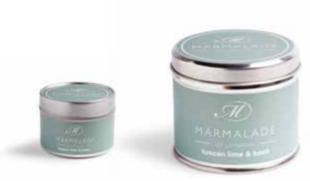

### Tuscan Lime & Basil

Top notes of mandarin, lime, grapefruit, lemon, spearmint on a base of basil, patchouli, amber, musk and moss.

Products in the collection

- Small Tin Candles
- Medium Tin Candles
- Glass Candle
- 3 Wick Candle
- Reed Diffuser Gift Box
- Travel Reed Diffuser
- Reed Diffuser Refill
- Replacement Reeds
- Body Wash
- Body Lotion
- Soap

Small Tin Candle

Medium Tin Candle

Glass Candle

3 Wick Candle

Travel Reed Diffuser

Soap

Hand & Body Wash

Hand & Body Lotion