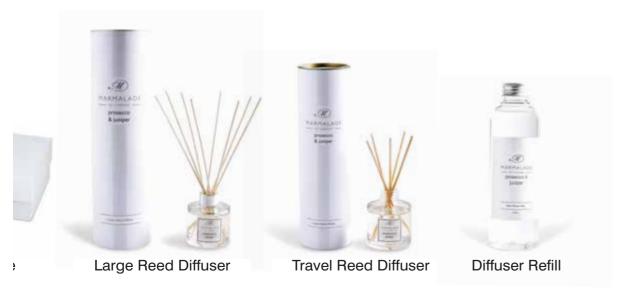

### Prosecco & Juniper

A beautiful blend of prosecco superior, juniper berries, sugared rose petals and winter peony.

Products in the collection

- Small Tin Candles
- Medium Tin Candles
- Glass Candle
- 3 Wick Candle
- Reed Diffuser Gift Box
- Travel Reed Diffuser
- Replacement Reeds

Travel Reed Diffuser