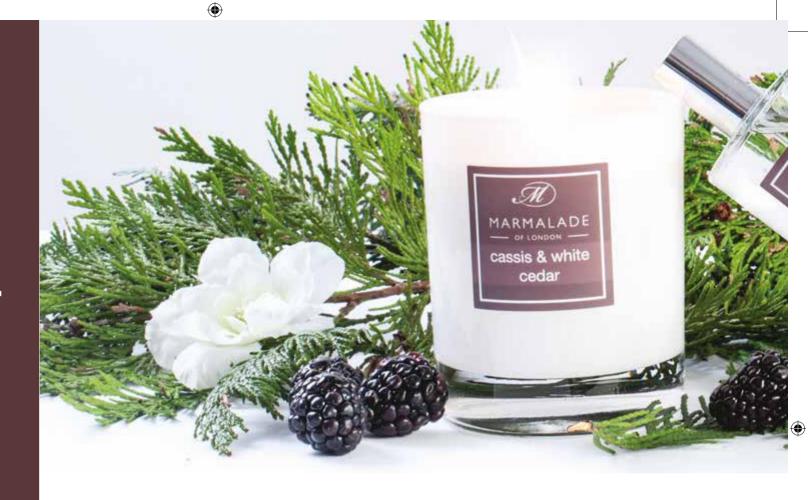

## Cassis & White Cedar

Rich green cassis, combined with earthy, woody, spicy notes, reminiscent of blackberry brambles.

- Small Tin Candles
- Medium Tin Candles
- Glass Candle
- Reed Diffuser Gift Box
- Reed Diffuser Refill
- Replacement Reeds

Medium Tin Candle

Glass Candle