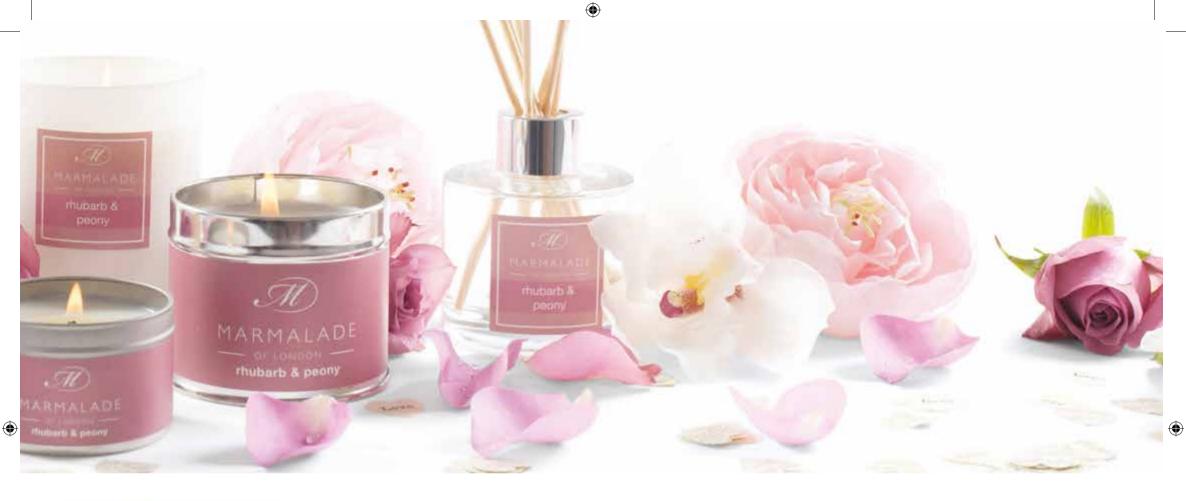

### Rhubarb & Peony

Tart rhubarb, pink peony petals, dewy rose and a hint of vanilla.

- Small Tin Candles
- Medium Tin Candles
- Glass Candle
- Reed Diffuser Gift Box
- Reed Diffuser Refill
- Replacement Reeds

Small Tin Candle

Medium Tin Candle

Glass Candle