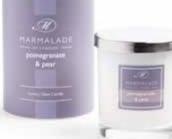

### Pomegranate & Pear

A fresh pomegranate fragrance enhanced by notes of tart cranberry, green pear and apple resting on a base of precious

- Small Tin Candles
- Medium Tin Candles
- Glass Candle
- 3 Wick Candle
- Reed Diffuser Gift Box
- Travel Reed Diffuser
- Reed Diffuser Refill
- Replacement Reeds
- Body Wash
- Body Lotion
- Soap

Small Tin Candle

Medium Tin Candle

Glass Candle

3 Wick Candle