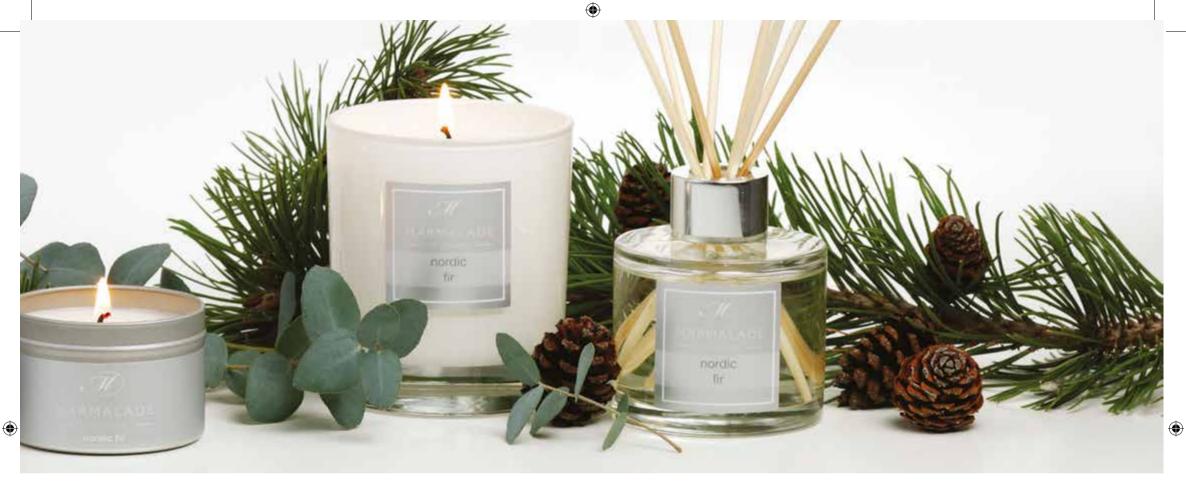

#### Nordic Fir

Top notes of snow capped fir, pine needles and crisp eucalyptus.

Middle notes of leather and smoky woods. Base notes of musk.

- Small Tin Candles
- Medium Tin Candles
- Glass Candle
- Large Reed Diffuser

Medium Tin Candle

Glass Candle

Large Reed Diffuser