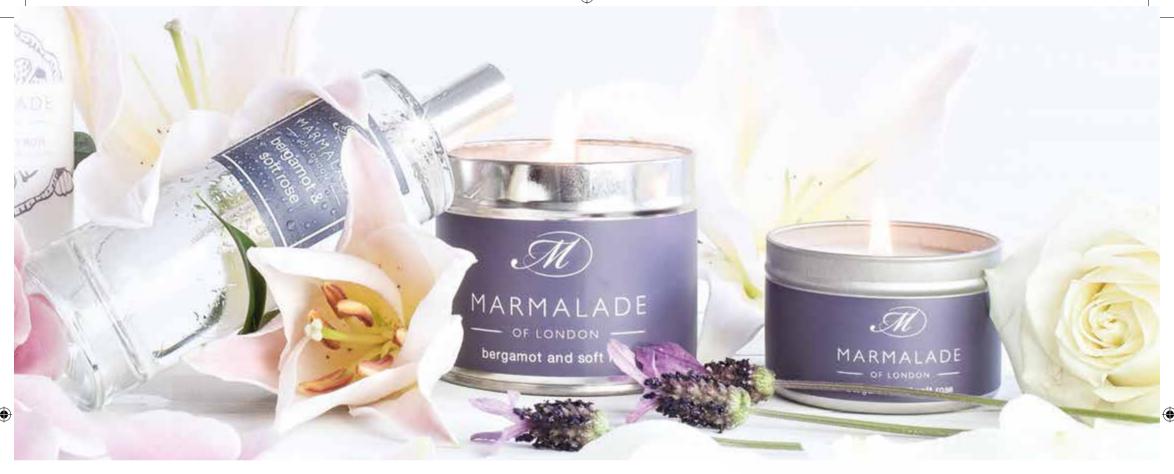

### Bergamot & Soft Rose

A powerful floral accord with notes of bergamot, soft rose, violet, lily and lavender on a base of vanilla patchouli and powdery musk.

- Small Tin Candles
- Medium Tin Candles
- Glass Candle
- 3 Wick Candle
- Reed Diffuser Gift Box
- Travel Reed Diffuser
- Reed Diffuser Refill
- Replacement Reeds
- Body Wash
- Body Lotion
- Soap