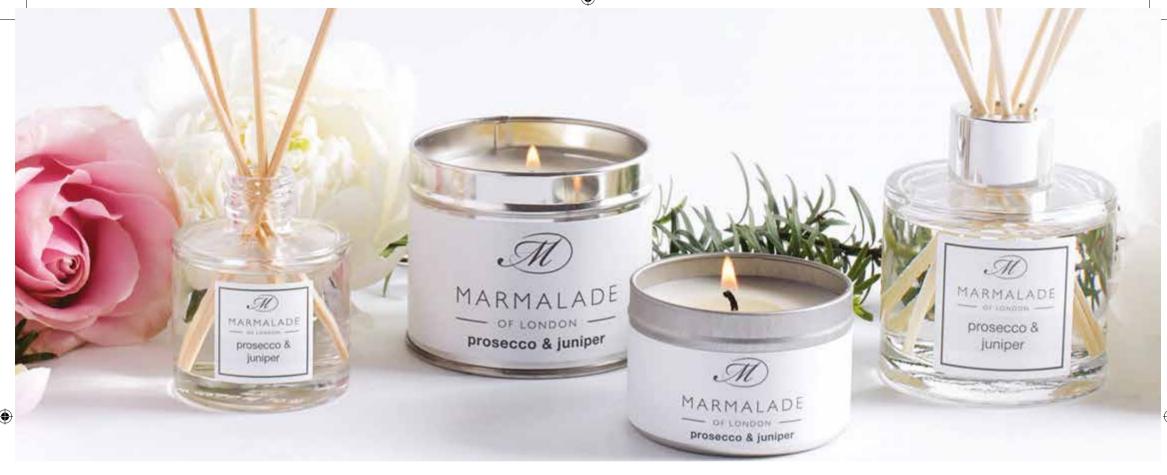

### Prosecco & Juniper

A beautiful blend of prosecco superior, juniper berries, sugared rose petals and winter peony.

Products in the collection

- Small Tin Candles
- Medium Tin Candles
- Glass Candle
- 3 Wick Candle
- Reed Diffuser Gift Box
- Travel Reed Diffuser
- Replacement Reeds

Small Tin Candle

Medium Tin Candle Glass Candle