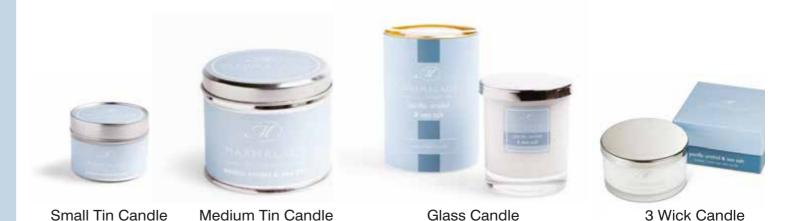

# Pacific Orchid & Sea Salt

Coconut, orange and bergamot on a middle of white flowers, vanilla, pacific orchid with base notes of amber and sea salt.

- Small Tin Candles
- Medium Tin Candles
- Glass Candle
- 3 Wick Candle
- Reed Diffuser Gift Box
- Travel Reed Diffuser
- Reed Diffuser Refill
- Replacement Reeds
- Body Wash
- Body Lotion
- Soap