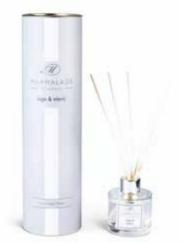

# Sage & Elemi

This fragrance contains a beautiful blend of top notes of sage, camphor, bergamot and fig, middle notes of rose, jasmine, mint and elemi, base notes of musk, patchouli, cedar and guaiac wood.

- Small Tin Candles
- Medium Tin Candles
- Glass Candle
- Reed Diffuser Gift Box
- Reed Diffuser Refill
- Replacement Reeds

Small Tin Candle

Medium Tin Candle

Glass Candle

Large Reed Diffuser Diffuser Refill