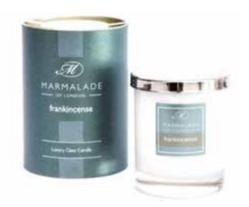

#### Frankincense

Aromatic frankincense immersed in warm amber, rock rose and myrrh on a base of cedar, vetiver and patchouli.

- Small Tin Candles
- Medium Tin Candles
- Glass Candle
- Reed Diffuser Gift Box

Small Tin Candle

Medium Tin Candle

Glass Candle

Large Reed Diffuser