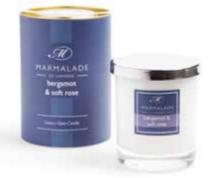

### Bergamot & Soft Rose

A powerful floral accord with notes of bergamot, soft rose, violet, lily and lavender on a base of vanilla patchouli and powdery musk.

- Small Tin Candles
- Medium Tin Candles
- Glass Candle
- 3 Wick Candle
- Reed Diffuser Gift Box
- Travel Reed Diffuser
- Reed Diffuser Refill
- Replacement Reeds
- Body Wash
- Body Lotion
- Soap

Glass Candle

3 Wick Candle