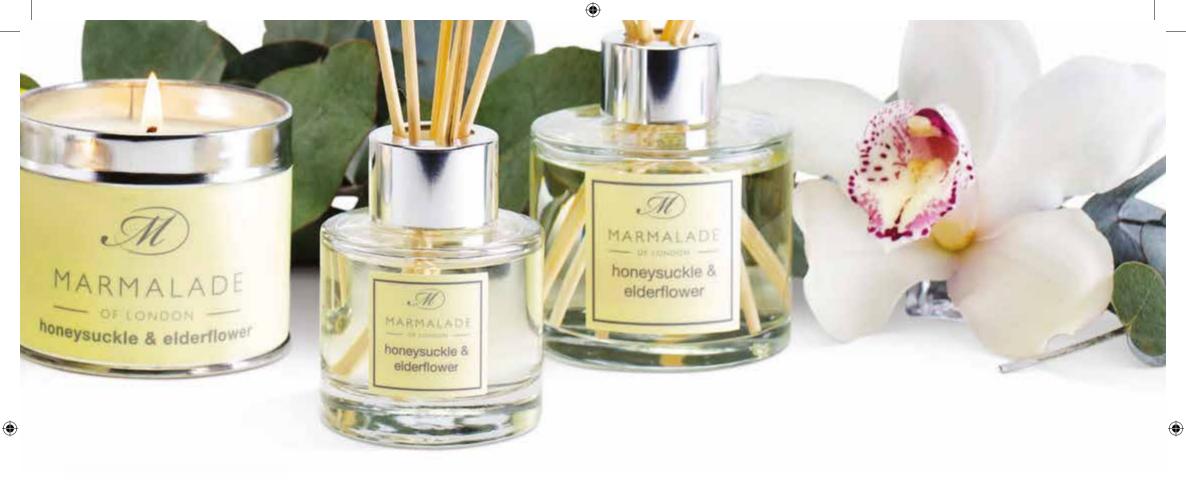

## Honeysuckle & Elderflower

Top notes of honeysuckle, jasmine, elderflower, ylang-ylang resting on a base of orange blossom.

- Small Tin Candles
- Medium Tin Candles
- Glass Candle
- Reed Diffuser Gift Box
- Reed Diffuser Refill
- Replacement Reeds

Small Tin Candle

Medium Tin Candle

Glass Candle