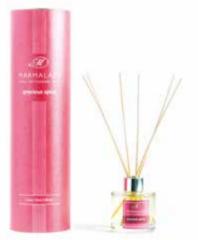

## Precious Spice

A rich, warm, festive fragrance with clove buds and cinnamon sticks, freshened with mouthwatering clementine.

- Small Tin Candles
- Medium Tin Candles
- Glass Candle
- Reed Diffuser Gift Box

Small Tin Candle

Medium Tin Candle

Glass Candle

Large Reed Diffuser