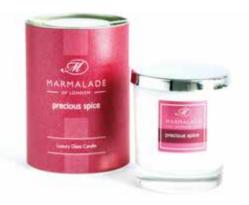

## Precious Spice

A rich, warm, festive fragrance with clove buds and cinnamon sticks, freshened with mouthwatering clementine.

- Small Tin Candles
- Medium Tin Candles
- Glass Candle
- Reed Diffuser Gift Box

Small Tin Candle

Medium Tin Candle

Glass Candle

Large Reed Diffuser