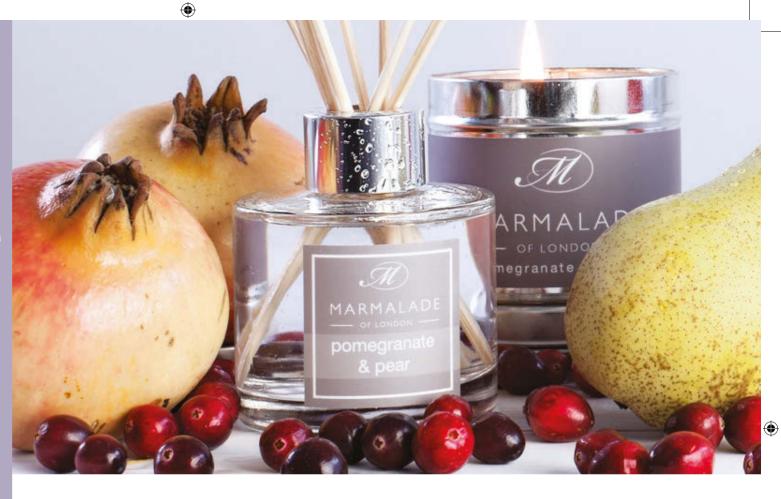

### Pomegranate & Pear

A fresh pomegranate fragrance enhanced by notes of tart cranberry, green pear and apple resting on a base of precious

- Small Tin Candles
- Medium Tin Candles
- Glass Candle
- 3 Wick Candle
- Reed Diffuser Gift Box
- Travel Reed Diffuser
- Reed Diffuser Refill
- Replacement Reeds
- Body Wash
- Body Lotion
- Soap