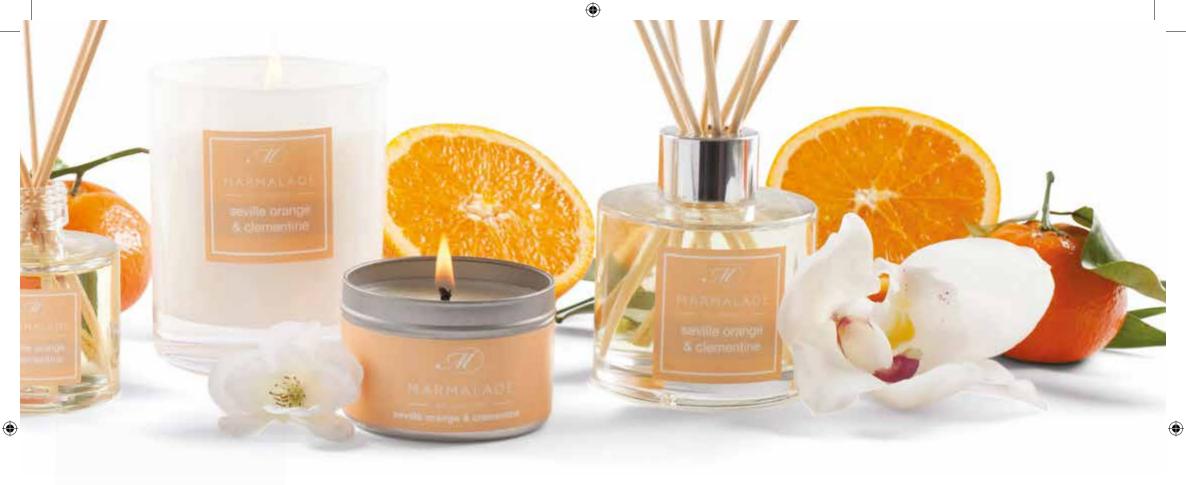

# Seville Orange & Clementine

A mouth-watering, juicy orange fragrance enriched by hints of sweet clementine.

- Small Tin Candles
- Medium Tin Candles
- Glass Candle
- Reed Diffuser Gift Box
- Reed Diffuser Refill
- Replacement Reeds

Small Tin Candle

Medium Tin Candle

Glass Candle