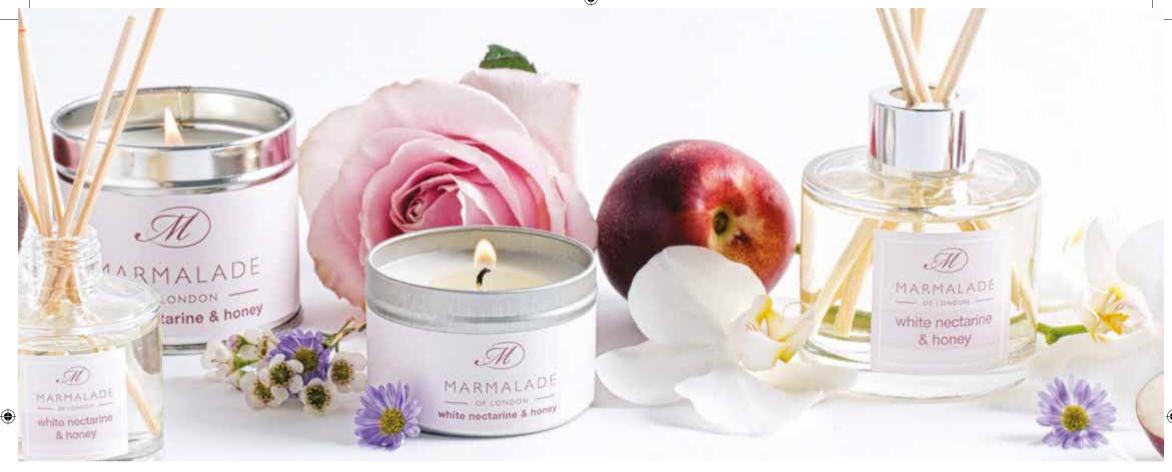

# White Nectarine & Honey

A beautiful blend of delicate White Nectarine blended with fresh spring flowers on a base of luxurious Manuka honey.

- Small Tin Candles
- Medium Tin Candles
- Glass Candle
- Reed Diffuser Gift Box
- Reed Diffuser Refill
- Replacement Reeds