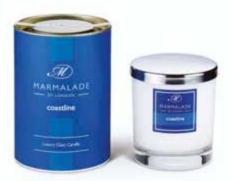

#### Coastline

This fragrance contains a beautiful blend of top notes of pomelo, pepper and red fruits, middle notes of rose petals, marine notes and incense, base notes of musk and sandalwood

- Small Tin Candles
- Medium Tin Candles
- Glass Candle
- Reed Diffuser Gift Box
- Reed Diffuser Refill
- Replacement Reeds