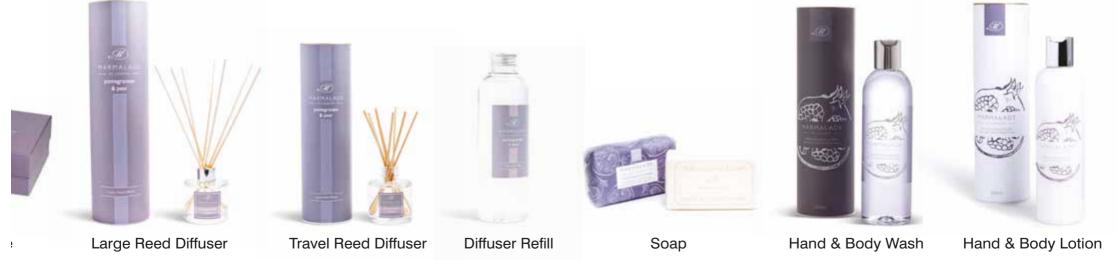

### Pomegranate & Pear

A fresh pomegranate fragrance enhanced by notes of tart cranberry, green pear and apple resting on a base of precious

- Small Tin Candles
- Medium Tin Candles
- Glass Candle
- 3 Wick Candle
- Reed Diffuser Gift Box
- Travel Reed Diffuser
- Reed Diffuser Refill
- Replacement Reeds
- Body Wash
- Body Lotion
- Soap

Medium Tin Candle

Glass Candle

3 Wick Candle

Soap

Hand & Body Wash

Hand & Body Lotion

Diffuser Refill

Large Reed Diffuser

Travel Reed Diffuser