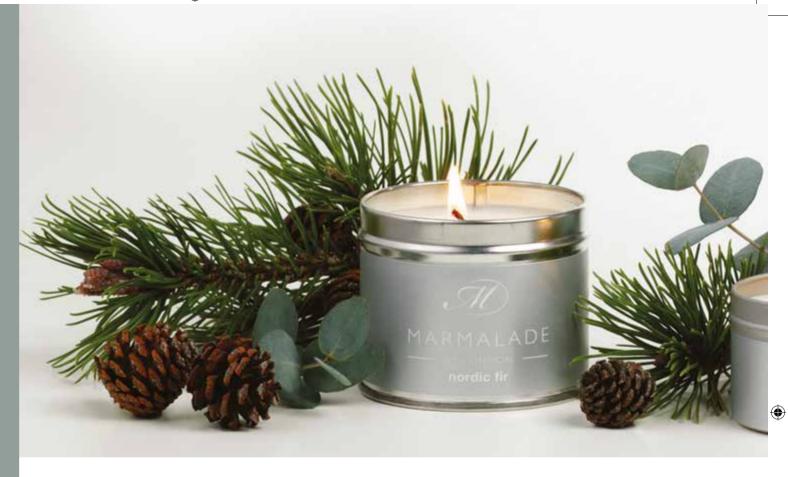

#### Nordic Fir

Top notes of snow capped fir, pine needles and crisp eucalyptus.

Middle notes of leather and smoky woods. Base notes of musk.

- Small Tin Candles
- Medium Tin Candles
- Glass Candle
- Large Reed Diffuser

Medium Tin Candle

Glass Candle

Large Reed Diffuser