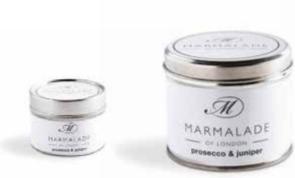

### Prosecco & Juniper

A beautiful blend of prosecco superior, juniper berries, sugared rose petals and winter peony.

Products in the collection

- Small Tin Candles
- Medium Tin Candles
- Glass Candle
- 3 Wick Candle
- Reed Diffuser Gift Box
- Travel Reed Diffuser
- Replacement Reeds

Small Tin Candle

Medium Tin Candle Glass Candle