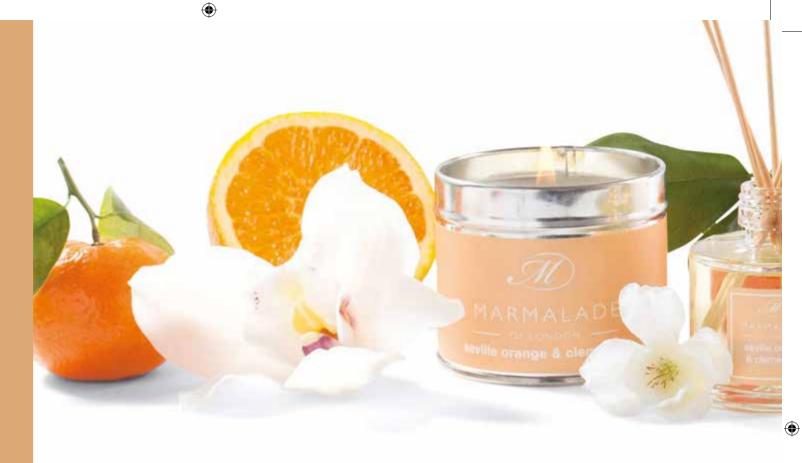

# Seville Orange & Clementine

A mouth-watering, juicy orange fragrance enriched by hints of sweet clementine.

- Small Tin Candles
- Medium Tin Candles
- Glass Candle
- Reed Diffuser Gift Box
- Reed Diffuser Refill
- Replacement Reeds

Small Tin Candle

Medium Tin Candle

Glass Candle