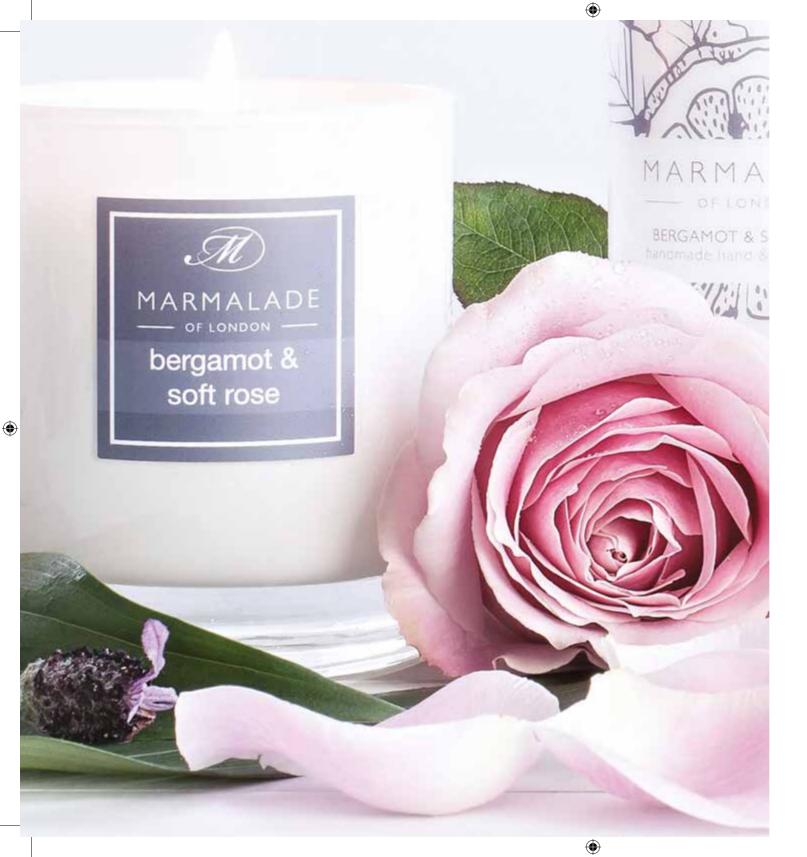

### Bergamot & Soft Rose

A powerful floral accord with notes of bergamot, soft rose, violet, lily and lavender on a base of vanilla patchouli and powdery musk.

- Small Tin Candles
- Medium Tin Candles
- Glass Candle
- 3 Wick Candle
- Reed Diffuser Gift Box
- Travel Reed Diffuser
- Reed Diffuser Refill
- Replacement Reeds
- Body Wash
- Body Lotion
- Soap

Glass Candle

3 Wick Candle