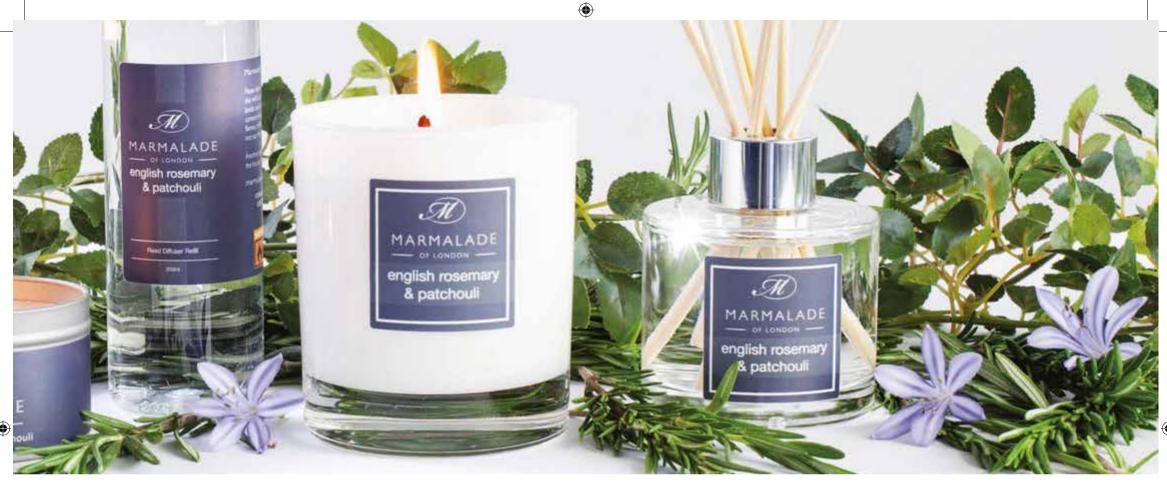

# English Rosemary & Patchouli

English rosemary, patchouli and cold pressed Italian bergamot combine to create an invigorating and refreshing fragrance.

Products in the collection

- Small Tin Candles
- Medium Tin Candles
- Glass Candle

**(** 

- 3 Wick Candle
- Reed Diffuser Gift Box
- Travel Reed Diffuser
- Reed Diffuser Refill
- Replacement Reeds

3 Wick Candle