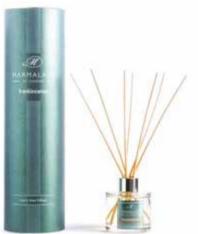

#### Frankincense

Aromatic frankincense immersed in warm amber, rock rose and myrrh on a base of cedar, vetiver and patchouli.

- Small Tin Candles
- Medium Tin Candles
- Glass Candle
- Reed Diffuser Gift Box

Small Tin Candle

Medium Tin Candle

Glass Candle

Large Reed Diffuser