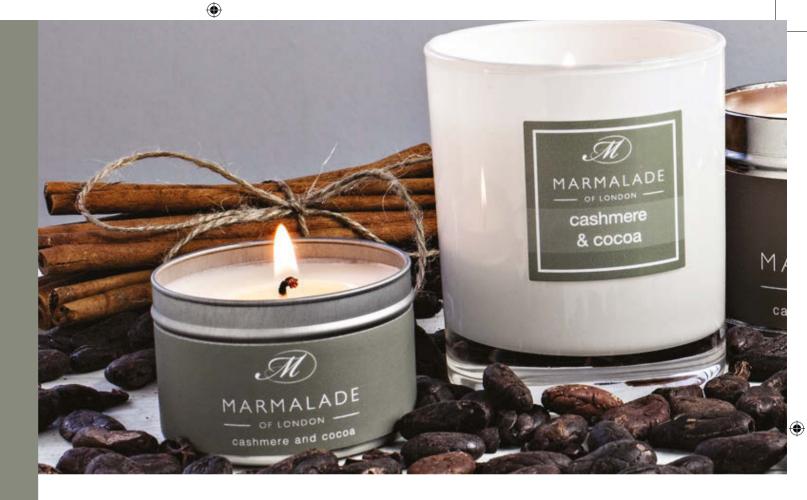

## Cashmere & Cocoa

Rich, creamy sandalwood, blended with powdery vanilla and cocoa with a hint of cinnamon.

- Small Tin Candles
- Medium Tin Candles
- Glass Candle
- Reed Diffuser Gift Box
- Travel Reed Diffuser
- Reed Diffuser Refill
- Replacement Reeds
- Body Wash
- Body Lotion

Small Tin Candle

Medium Tin Candle

Glass Candle