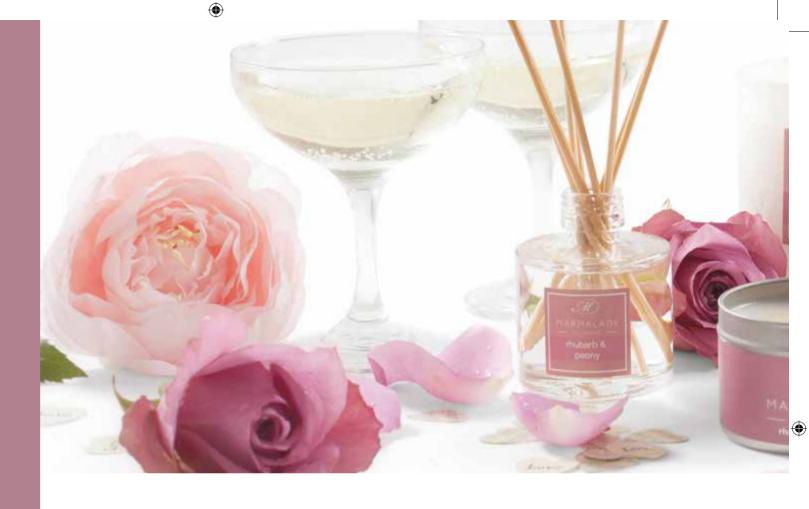

### Rhubarb & Peony

Tart rhubarb, pink peony petals, dewy rose and a hint of vanilla.

- Small Tin Candles
- Medium Tin Candles
- Glass Candle
- Reed Diffuser Gift Box
- Reed Diffuser Refill
- Replacement Reeds