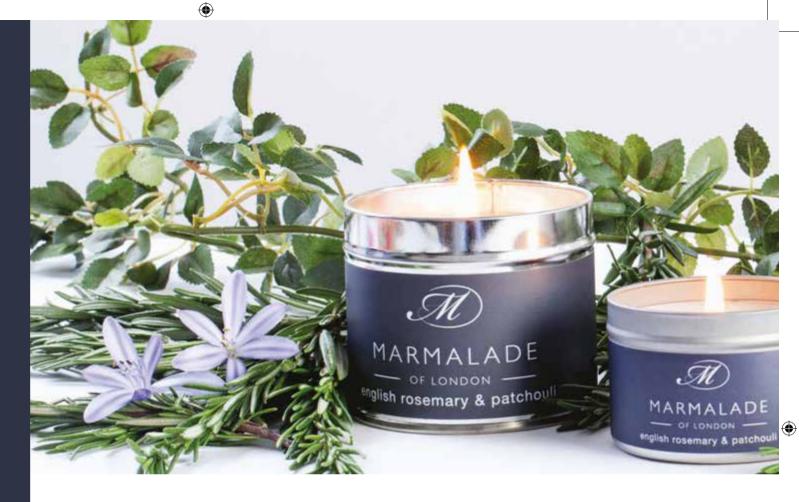

# English Rosemary & Patchouli

English rosemary, patchouli and cold pressed Italian bergamot combine to create an invigorating and refreshing fragrance.

Products in the collection

- Small Tin Candles
- Medium Tin Candles
- Glass Candle

**(** 

- 3 Wick Candle
- Reed Diffuser Gift Box
- Travel Reed Diffuser
- Reed Diffuser Refill
- Replacement Reeds

3 Wick Candle