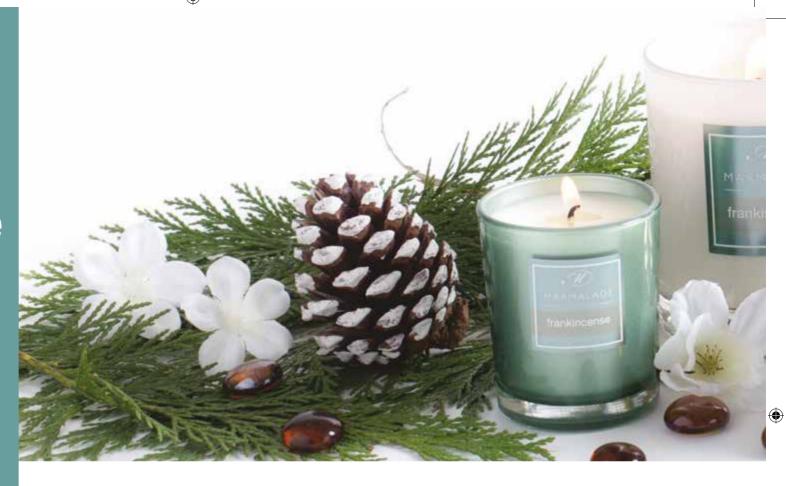

#### Frankincense

Aromatic frankincense immersed in warm amber, rock rose and myrrh on a base of cedar, vetiver and patchouli.

- Small Tin Candles
- Medium Tin Candles
- Glass Candle
- Reed Diffuser Gift Box

Small Tin Candle

Medium Tin Candle

Glass Candle

Large Reed Diffuser