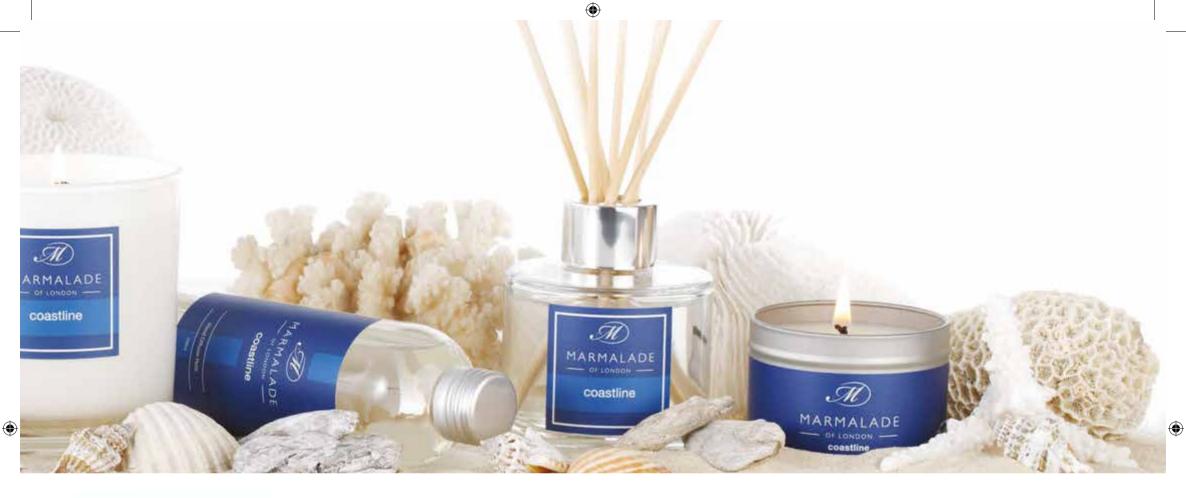

#### Coastline

This fragrance contains a beautiful blend of top notes of pomelo, pepper and red fruits, middle notes of rose petals, marine notes and incense, base notes of musk and sandalwood

- Small Tin Candles
- Medium Tin Candles
- Glass Candle
- Reed Diffuser Gift Box
- Reed Diffuser Refill
- Replacement Reeds