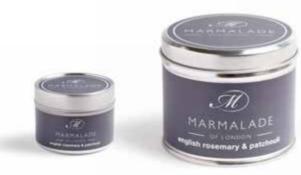

# English Rosemary & Patchouli

English rosemary, patchouli and cold pressed Italian bergamot combine to create an invigorating and refreshing fragrance.

Products in the collection

- Small Tin Candles
- Medium Tin Candles
- Glass Candle

**(** 

- 3 Wick Candle
- Reed Diffuser Gift Box
- Travel Reed Diffuser
- Reed Diffuser Refill
- Replacement Reeds

3 Wick Candle