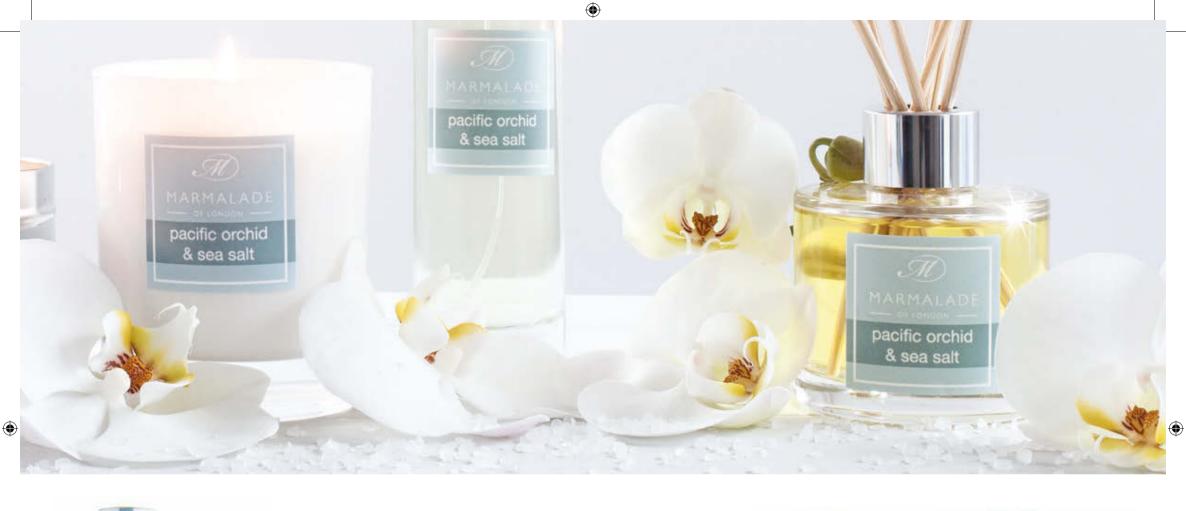

# Pacific Orchid & Sea Salt

Coconut, orange and bergamot on a middle of white flowers, vanilla, pacific orchid with base notes of amber and sea salt.

- Small Tin Candles
- Medium Tin Candles
- Glass Candle
- 3 Wick Candle
- Reed Diffuser Gift Box
- Travel Reed Diffuser
- Reed Diffuser Refill
- Replacement Reeds
- Body Wash
- Body Lotion
- Soap