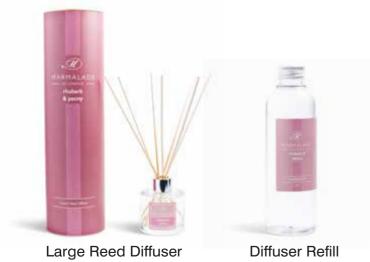

### Rhubarb & Peony

Tart rhubarb, pink peony petals, dewy rose and a hint of vanilla.

- Small Tin Candles
- Medium Tin Candles
- Glass Candle
- Reed Diffuser Gift Box
- Reed Diffuser Refill
- Replacement Reeds

Medium Tin Candle

Glass Candle

3 Wick Candle

Soap

Hand & Body Wash

Hand & Body Lotion

Diffuser Refill

Large Reed Diffuser