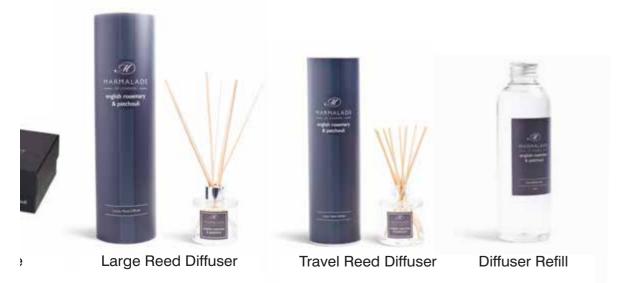

# English Rosemary & Patchouli

English rosemary, patchouli and cold pressed Italian bergamot combine to create an invigorating and refreshing fragrance.

Products in the collection

- Small Tin Candles
- Medium Tin Candles
- Glass Candle

**(** 

- 3 Wick Candle
- Reed Diffuser Gift Box
- Travel Reed Diffuser
- Reed Diffuser Refill
- Replacement Reeds

3 Wick Candle