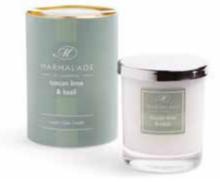

### Tuscan Lime & Basil

Top notes of mandarin, lime, grapefruit, lemon, spearmint on a base of basil, patchouli, amber, musk and moss.

Products in the collection

- Small Tin Candles
- Medium Tin Candles
- Glass Candle
- 3 Wick Candle
- Reed Diffuser Gift Box
- Travel Reed Diffuser
- Reed Diffuser Refill
- Replacement Reeds
- Body Wash
- Body Lotion
- Soap

Small Tin Candle

Medium Tin Candle

Glass Candle

3 Wick Candle

Travel Reed Diffuser

Soap

Hand & Body Wash

Hand & Body Lotion