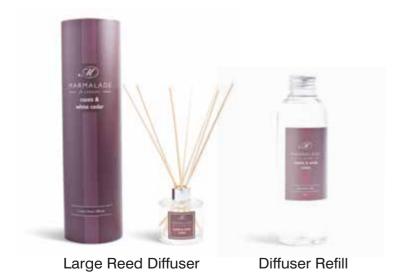

Medium Tin Candle

Glass Candle

3 Wick Candle

Soap

Hand & Body Wash

Hand & Body Lotion

Diffuser Refill

Large Reed Diffuser

- Small Tin Candles
- Medium Tin Candles
- Glass Candle
- Reed Diffuser Gift Box
- Reed Diffuser Refill
- Replacement Reeds

Small Tin Candle

Medium Tin Candle

Glass Candle

Large Reed Diffuser Diffuser Refill