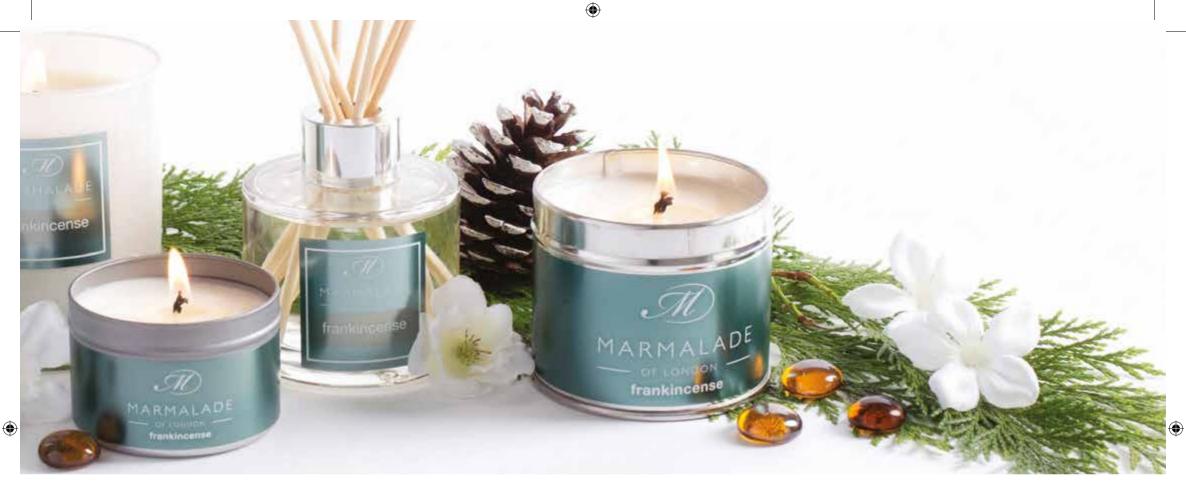

#### Frankincense

Aromatic frankincense immersed in warm amber, rock rose and myrrh on a base of cedar, vetiver and patchouli.

- Small Tin Candles
- Medium Tin Candles
- Glass Candle
- Reed Diffuser Gift Box

Small Tin Candle

Medium Tin Candle

Glass Candle

Large Reed Diffuser