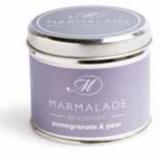

### Pomegranate & Pear

A fresh pomegranate fragrance enhanced by notes of tart cranberry, green pear and apple resting on a base of precious

- Small Tin Candles
- Medium Tin Candles
- Glass Candle
- 3 Wick Candle
- Reed Diffuser Gift Box
- Travel Reed Diffuser
- Reed Diffuser Refill
- Replacement Reeds
- Body Wash
- Body Lotion
- Soap

Small Tin Candle

Medium Tin Candle

Glass Candle

3 Wick Candle