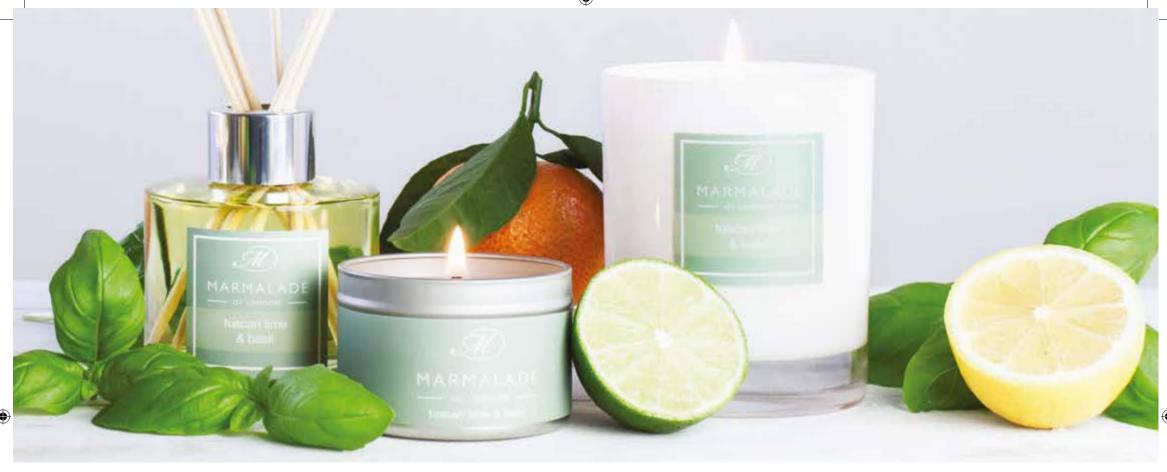

### Tuscan Lime & Basil

Top notes of mandarin, lime, grapefruit, lemon, spearmint on a base of basil, patchouli, amber, musk and moss.

Products in the collection

- Small Tin Candles
- Medium Tin Candles
- Glass Candle
- 3 Wick Candle
- Reed Diffuser Gift Box
- Travel Reed Diffuser
- Reed Diffuser Refill
- Replacement Reeds
- Body Wash
- Body Lotion
- Soap