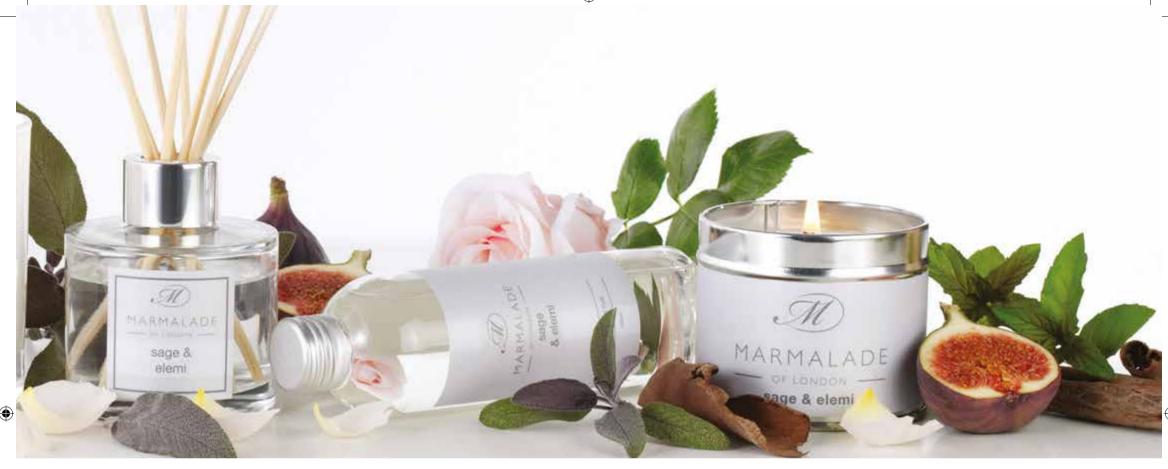

# Sage & Elemi

This fragrance contains a beautiful blend of top notes of sage, camphor, bergamot and fig, middle notes of rose, jasmine, mint and elemi, base notes of musk, patchouli, cedar and guaiac wood.

- Small Tin Candles
- Medium Tin Candles
- Glass Candle
- Reed Diffuser Gift Box
- Reed Diffuser Refill
- Replacement Reeds

Small Tin Candle

Medium Tin Candle

Glass Candle

Large Reed Diffuser Diffuser Refill