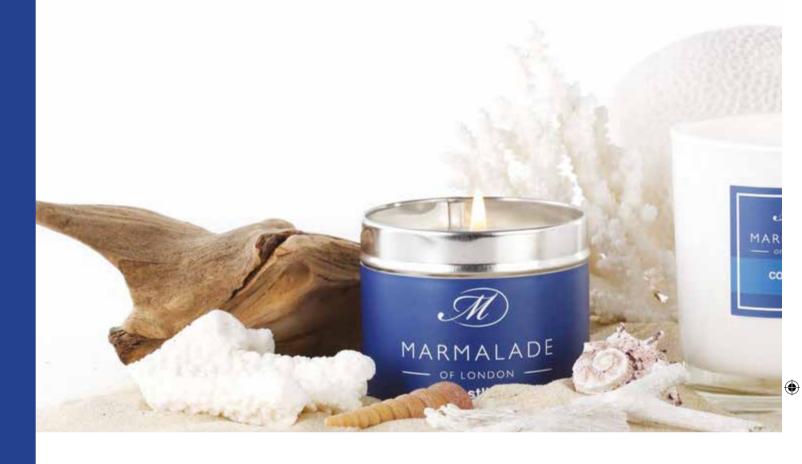

#### Coastline

This fragrance contains a beautiful blend of top notes of pomelo, pepper and red fruits, middle notes of rose petals, marine notes and incense, base notes of musk and sandalwood

- Small Tin Candles
- Medium Tin Candles
- Glass Candle
- Reed Diffuser Gift Box
- Reed Diffuser Refill
- Replacement Reeds