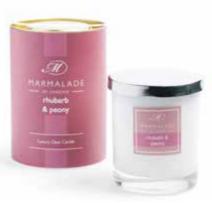

### Rhubarb & Peony

Tart rhubarb, pink peony petals, dewy rose and a hint of vanilla.

- Small Tin Candles
- Medium Tin Candles
- Glass Candle
- Reed Diffuser Gift Box
- Reed Diffuser Refill
- Replacement Reeds

Small Tin Candle

Medium Tin Candle

Glass Candle