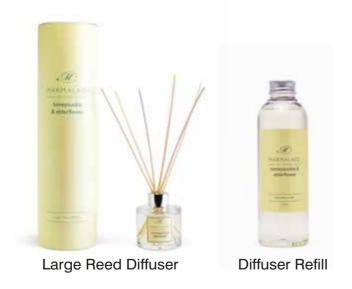

## Honeysuckle & Elderflower

Top notes of honeysuckle, jasmine, elderflower, ylang-ylang resting on a base of orange blossom.

- Small Tin Candles
- Medium Tin Candles
- Glass Candle
- Reed Diffuser Gift Box
- Reed Diffuser Refill
- Replacement Reeds