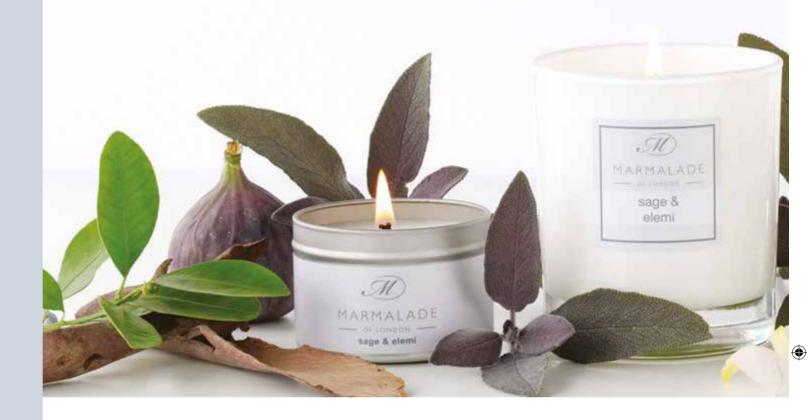

# Sage & Elemi

This fragrance contains a beautiful blend of top notes of sage, camphor, bergamot and fig, middle notes of rose, jasmine, mint and elemi, base notes of musk, patchouli, cedar and guaiac wood.