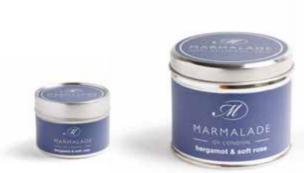

### Bergamot & Soft Rose

A powerful floral accord with notes of bergamot, soft rose, violet, lily and lavender on a base of vanilla patchouli and powdery musk.

- Small Tin Candles
- Medium Tin Candles
- Glass Candle
- 3 Wick Candle
- Reed Diffuser Gift Box
- Travel Reed Diffuser
- Reed Diffuser Refill
- Replacement Reeds
- Body Wash
- Body Lotion
- Soap

Glass Candle

3 Wick Candle

Small Tin Candle

Medium Tin Candle

Glass Candle

3 Wick Candle