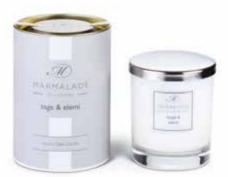

# Sage & Elemi

This fragrance contains a beautiful blend of top notes of sage, camphor, bergamot and fig, middle notes of rose, jasmine, mint and elemi, base notes of musk, patchouli, cedar and guaiac wood.

- Small Tin Candles
- Medium Tin Candles
- Glass Candle
- Reed Diffuser Gift Box
- Reed Diffuser Refill
- Replacement Reeds

Small Tin Candle

Medium Tin Candle

Glass Candle

Large Reed Diffuser Diffuser Refill