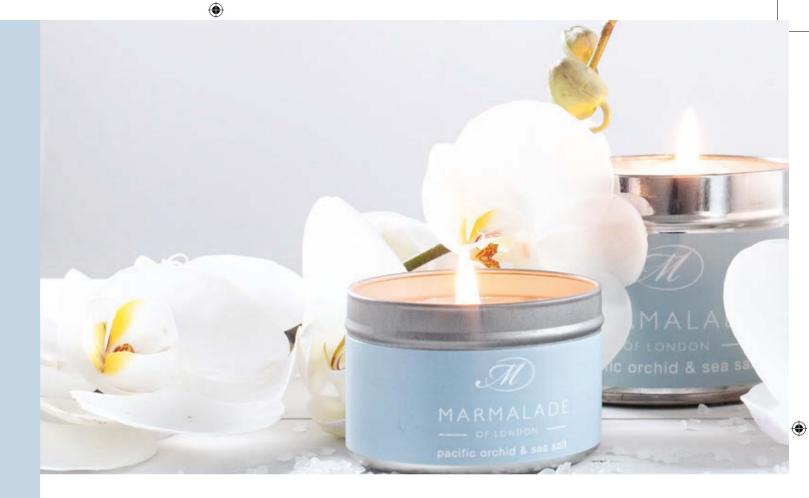

# Pacific Orchid & Sea Salt

Coconut, orange and bergamot on a middle of white flowers, vanilla, pacific orchid with base notes of amber and sea salt.

- Small Tin Candles
- Medium Tin Candles
- Glass Candle
- 3 Wick Candle
- Reed Diffuser Gift Box
- Travel Reed Diffuser
- Reed Diffuser Refill
- Replacement Reeds
- Body Wash
- Body Lotion
- Soap