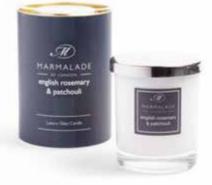

# English Rosemary & Patchouli

English rosemary, patchouli and cold pressed Italian bergamot combine to create an invigorating and refreshing fragrance.

Products in the collection

- Small Tin Candles
- Medium Tin Candles
- Glass Candle

**(** 

- 3 Wick Candle
- Reed Diffuser Gift Box
- Travel Reed Diffuser
- Reed Diffuser Refill
- Replacement Reeds

3 Wick Candle