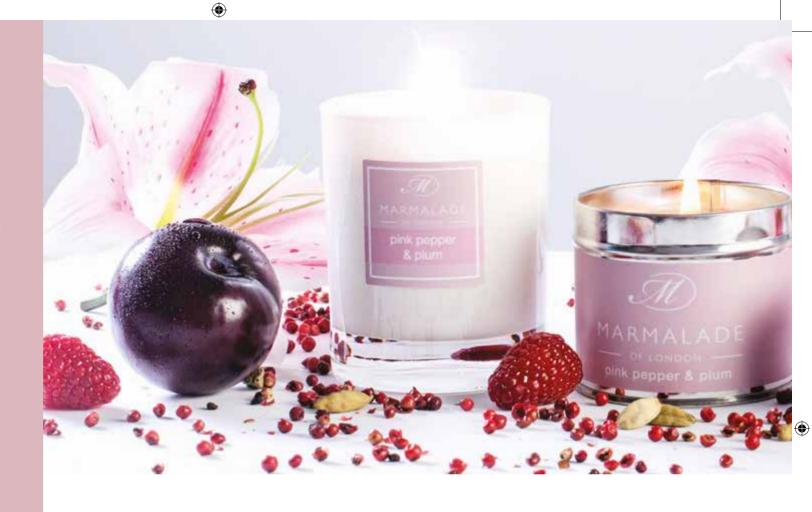

## Pink Pepper & Plum

A rich black pomegranate, layered with plum, on a base of cardamom

- Small Tin Candles
- Medium Tin Candles
- Glass Candle
- 3 Wick Candle
- Reed Diffuser Gift Box
- Travel Reed Diffuser
- Reed Diffuser Refil
- Replacement Reeds
- Body Wasi
- Body Lotion
- Soap