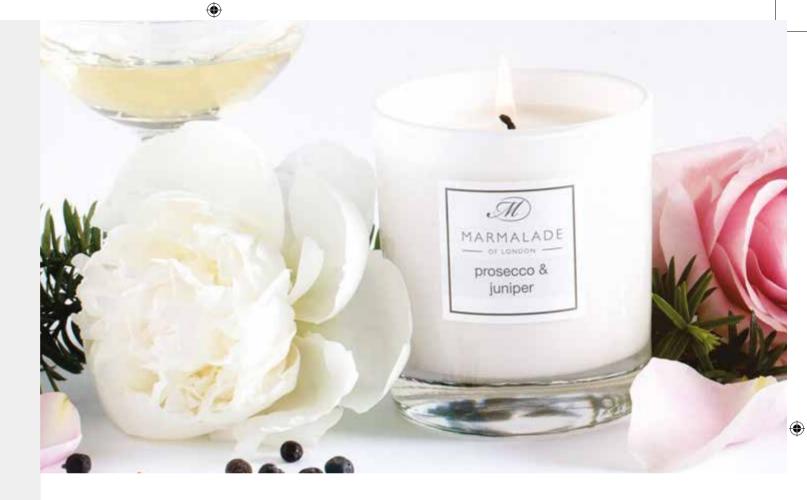

### Prosecco & Juniper

A beautiful blend of prosecco superior, juniper berries, sugared rose petals and winter peony.

Products in the collection

- Small Tin Candles
- Medium Tin Candles
- Glass Candle
- 3 Wick Candle
- Reed Diffuser Gift Box
- Travel Reed Diffuser
- Replacement Reeds

Small Tin Candle

Medium Tin Candle Glass Candle