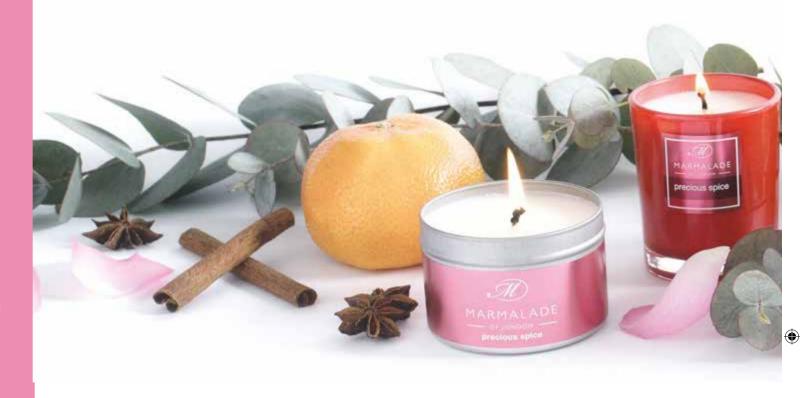

## Precious Spice

A rich, warm, festive fragrance with clove buds and cinnamon sticks, freshened with mouthwatering clementine.

- Small Tin Candles
- Medium Tin Candles
- Glass Candle
- Reed Diffuser Gift Box

Small Tin Candle

Medium Tin Candle

Glass Candle

Large Reed Diffuser