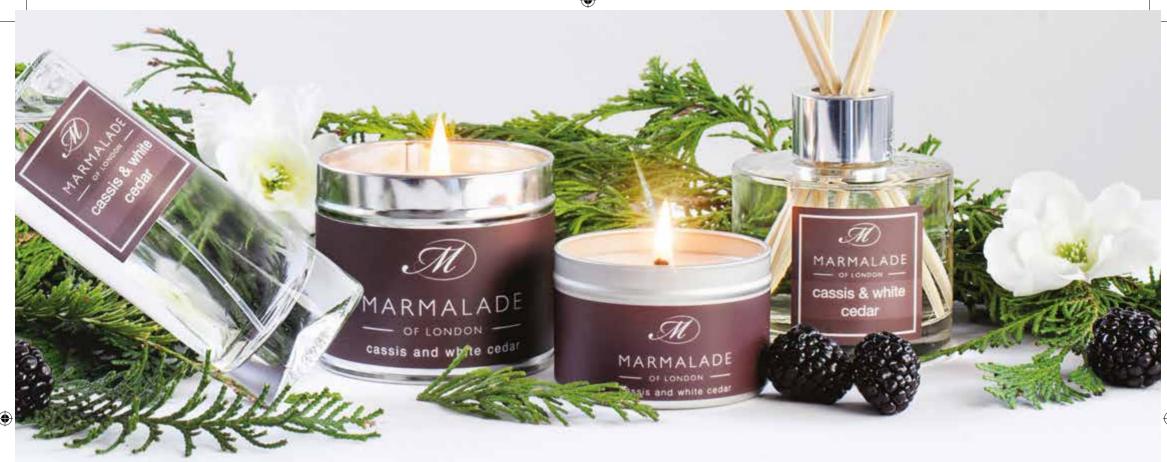

## Cassis & White Cedar

Rich green cassis, combined with earthy, woody, spicy notes, reminiscent of blackberry brambles.

- Small Tin Candles
- Medium Tin Candles
- Glass Candle
- Reed Diffuser Gift Box
- Reed Diffuser Refill
- Replacement Reeds

Medium Tin Candle

Glass Candle