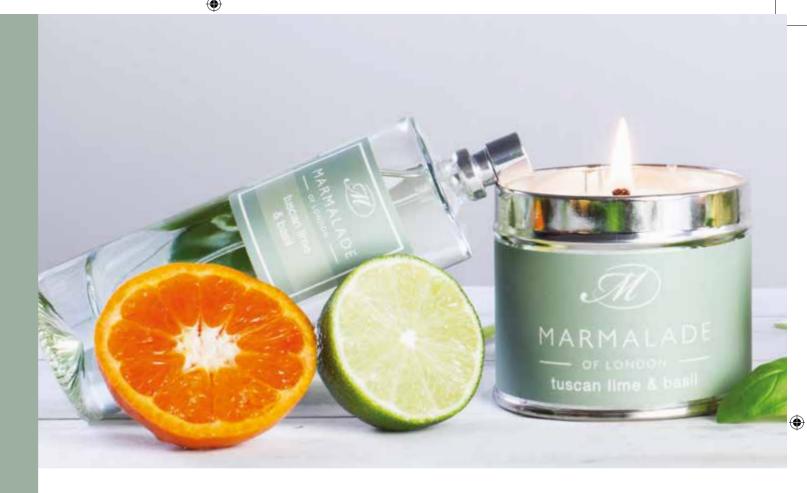

### Tuscan Lime & Basil

Top notes of mandarin, lime, grapefruit, lemon, spearmint on a base of basil, patchouli, amber, musk and moss.

Products in the collection

- Small Tin Candles
- Medium Tin Candles
- Glass Candle
- 3 Wick Candle
- Reed Diffuser Gift Box
- Travel Reed Diffuser
- Reed Diffuser Refill
- Replacement Reeds
- Body Wash
- Body Lotion
- Soap