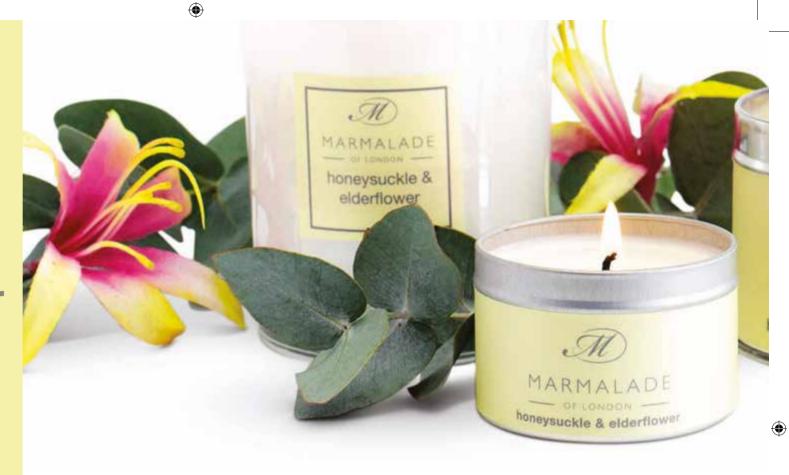

## Honeysuckle & Elderflower

Top notes of honeysuckle, jasmine, elderflower, ylang-ylang resting on a base of orange blossom.

- Small Tin Candles
- Medium Tin Candles
- Glass Candle
- Reed Diffuser Gift Box
- Reed Diffuser Refill
- Replacement Reeds

Small Tin Candle

Medium Tin Candle

Glass Candle