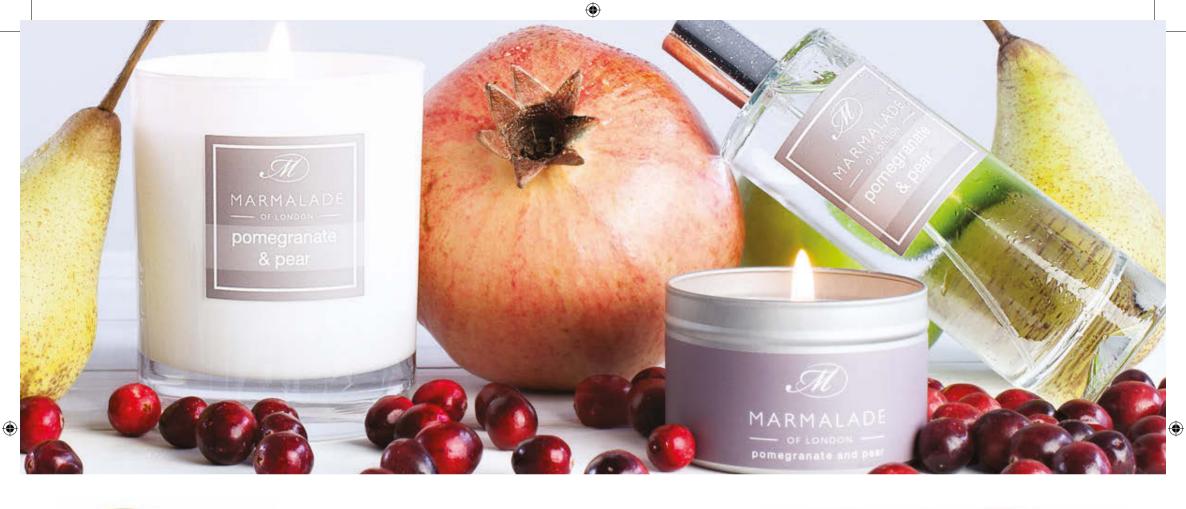

### Pomegranate & Pear

A fresh pomegranate fragrance enhanced by notes of tart cranberry, green pear and apple resting on a base of precious

- Small Tin Candles
- Medium Tin Candles
- Glass Candle
- 3 Wick Candle
- Reed Diffuser Gift Box
- Travel Reed Diffuser
- Reed Diffuser Refill
- Replacement Reeds
- Body Wash
- Body Lotion
- Soap

Small Tin Candle

Medium Tin Candle

Glass Candle

3 Wick Candle