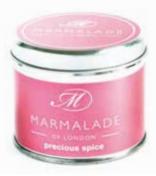

## Precious Spice

A rich, warm, festive fragrance with clove buds and cinnamon sticks, freshened with mouthwatering clementine.

- Small Tin Candles
- Medium Tin Candles
- Glass Candle
- Reed Diffuser Gift Box

Small Tin Candle

Medium Tin Candle

Glass Candle

Large Reed Diffuser