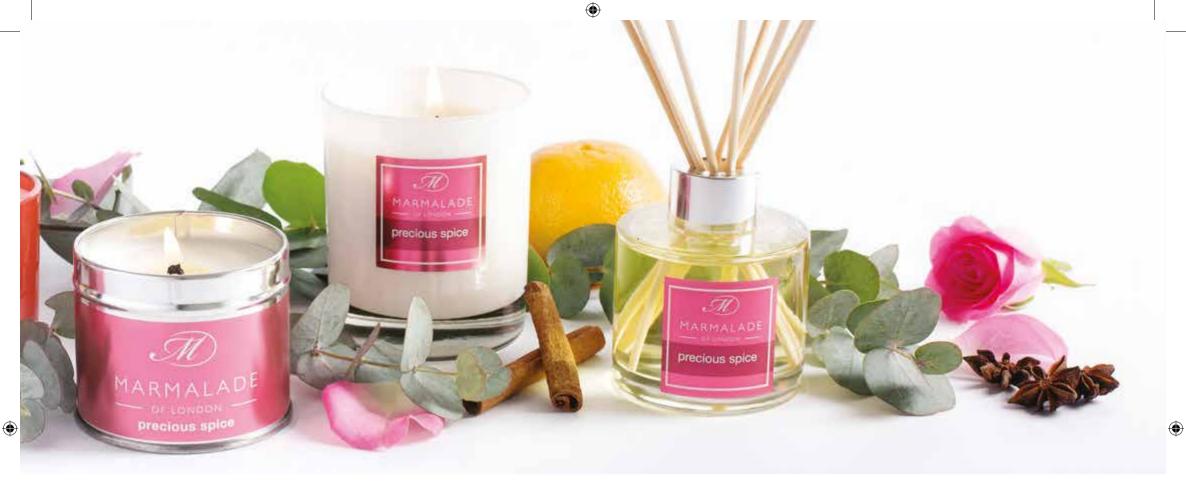

## Precious Spice

A rich, warm, festive fragrance with clove buds and cinnamon sticks, freshened with mouthwatering clementine.

- Small Tin Candles
- Medium Tin Candles
- Glass Candle
- Reed Diffuser Gift Box

Small Tin Candle

Medium Tin Candle

Glass Candle

Large Reed Diffuser