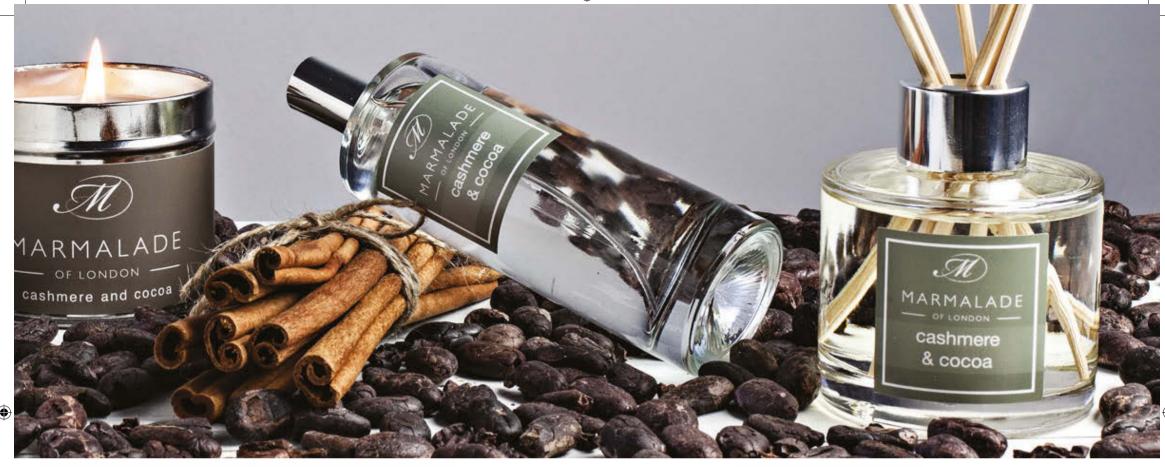

## Cashmere & Cocoa

Rich, creamy sandalwood, blended with powdery vanilla and cocoa with a hint of cinnamon.

- Small Tin Candles
- Medium Tin Candles
- Glass Candle
- Reed Diffuser Gift Box
- Travel Reed Diffuser
- Reed Diffuser Refill
- Replacement Reeds
- Body Wash
- Body Lotion

Small Tin Candle

Medium Tin Candle

Glass Candle